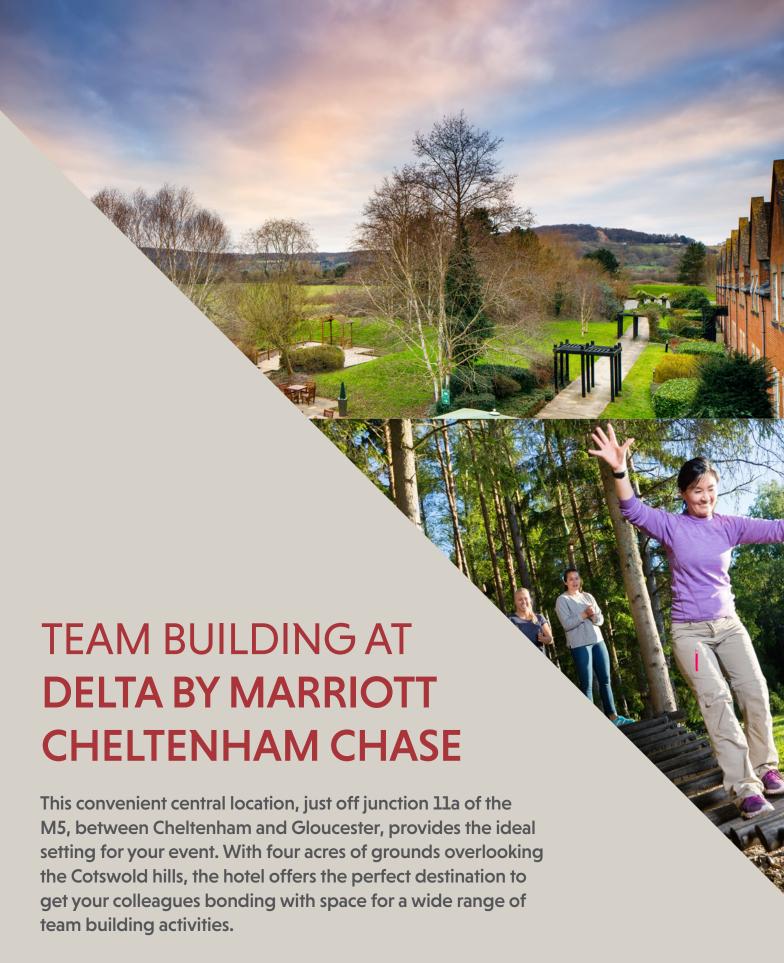

## IF YOU'RE LOOKING TO BOOK YOUR NEXT EVENT, DISCOVER THE DETAILS THAT MAKE ALL THE DIFFERENCE.

- Meeting rooms from 2 to 300 people
- · An abundance of free car parking
- · Four acres of grounds including a dedicated activity field
- · Food and drink breaks to hydrate and sustain
- · Make your event extra special with a BBQ or picnic
- · Experienced event professionals there when you need them
- Of course, the Wi-Fi is free but we also have experienced AV providers on hand
- · Our Service Guarantee our promise to you that we've all the details covered